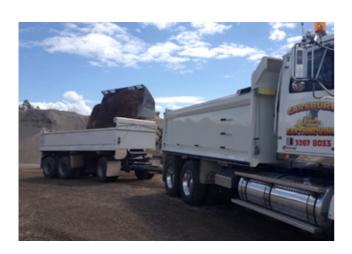

## **Tipper / Truck and Dog**

- Supply of Recycled materials
- Crossover gravel 50-75mm
- Crusher Dust sand
- Compactable Fill
- Landscape supplies