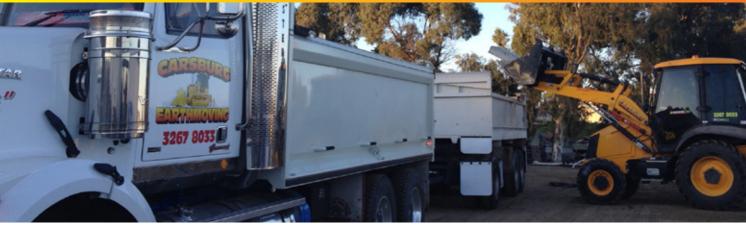

## **Tipper / Truck and Dog**

- Supply of Recycled materials
- Crossover gravel 50-75mm
- Crusher Dust sand
- Compactable Fill
- Landscape supplies