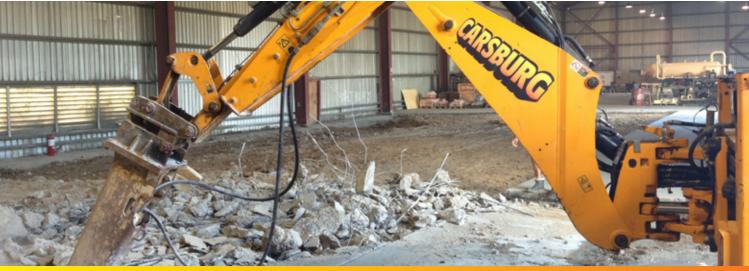

#### **Attachments**

We may operate one of the most modern fleets of Hourly Hire machines in the South East, but it is also paramount that we carry the specialised attachments to ensure not only a safe project but one that is completed on time and on budget.

### Attachments:

Post Hole Borer (Rock Teeth) -200,300,350,450,600,750,900mm diameter. Drill to 6+ meters **Rock Breaker** Vibrating Plate (Hydraulic compaction Plate) Rock Grab Compaction Wheel Range of digging buckets Spreader Bars Laser Leveller Road Broom (Sweeper) 4 in 1 buckets.