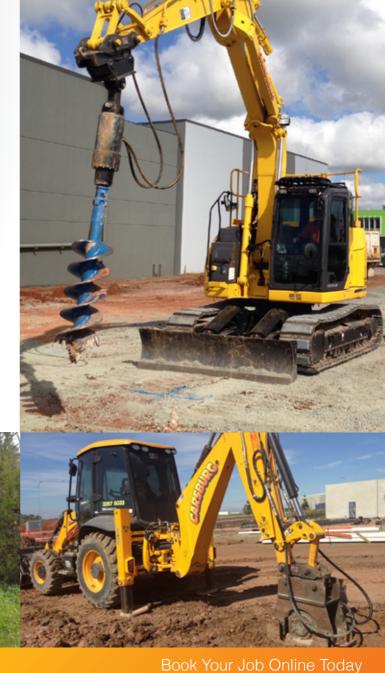

#### **Attachments**

We may operate one of the most modern fleets of Hourly Hire machines in the South East, but it is also paramount that we carry the specialised attachments to ensure not only a safe project but one that is completed on time and on budget.

### Attachments:

Post Hole Borer (Rock Teeth) -200,300,350,450,600,750,900mm diameter. Drill to 6+ meters **Rock Breaker** Vibrating Plate (Hydraulic compaction Plate) Rock Grab Compaction Wheel Range of digging buckets Spreader Bars Laser Leveller Road Broom (Sweeper) 4 in 1 buckets.